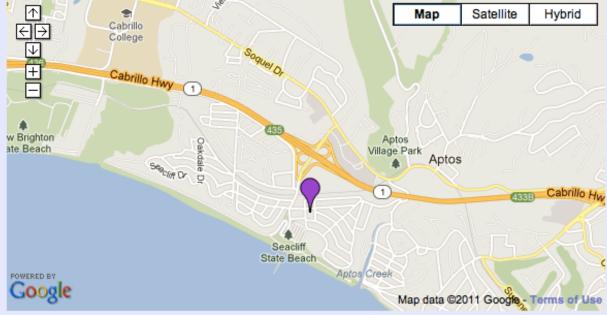

## Location

#### To get to the store:

Take the State Park Drive exit in Aptos and drive towards the ocean. Just after going over the railroad tracks, take a left onto Center Ave. Look for the building on the left just after the first cross-street.

Find in Google Maps