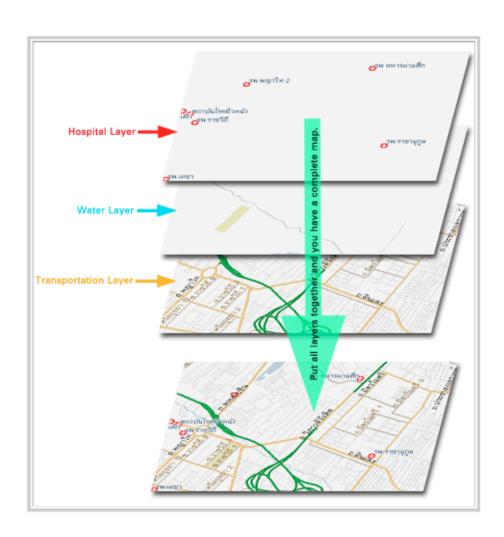

What is a map?

## Location



#### To get to the store:

Take the State Park Drive exit in Aptos and drive towards the ocean. Just after going over the railroad tracks, take a left onto Center Ave. Look for the building on the left just after the first cross-street.



Find in Google Maps

#### What is a map?



#### What is a map?

#### **Courses substitutions for EDU110**

If you don't see your course listed here, submit a course inquiry.

| Search colleges near you |                         |       |
|--------------------------|-------------------------|-------|
|                          |                         | Apply |
|                          | Is less than Miles from |       |

If you don't see your course listed here, submit a course inquiry.



### What's IN a map?

Layers



#### Layers

# **Tiles**

Map server:
Google, Yahoo,
MapQuest, Bing,
OpenStreetMap,
etc.



#### Layers

# Shapes

**Your Data:** 

**Points** 

Lines

**Polygons** 



# What about Drupal?

Geofield Views OpenLayers



# Demo



# **Questions?**