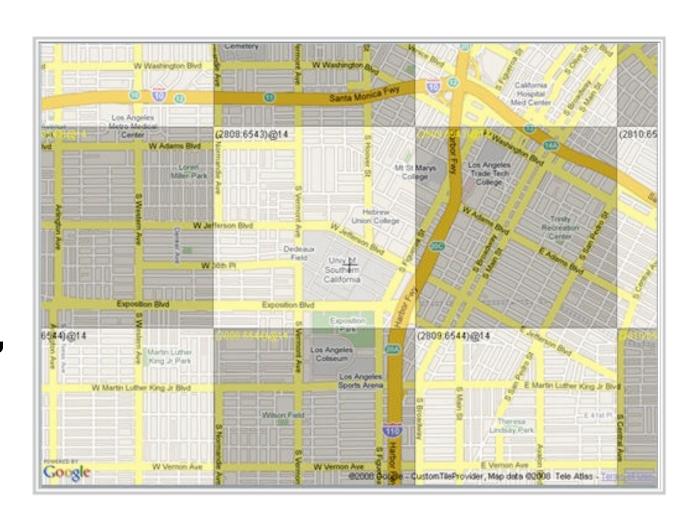

Aptos and drive towards the ocean. Just after going over the railroad tracks, take a left onto Center Ave. Look for the building on the left just after the first cross-street.



Find in Google Maps

#### What is a map?



#### What is a map?

#### **Courses substitutions for EDU110**

If you don't see your course listed here, submit a course inquiry.

| Search colleges near you |                         |       |
|--------------------------|-------------------------|-------|
|                          |                         | Apply |
|                          | Is less than Miles from |       |

If you don't see your course listed here, submit a course inquiry.



### What's IN a map?

Layers



#### Layers

# **Tiles**

Map server:
Google, Yahoo,
MapQuest, Bing,
OpenStreetMap,
etc.



#### Layers

# Shapes

**Your Data:** 

**Points** 

Lines

**Polygons** 



# What about Drupal?

Geofield Views OpenLayers



# Demo



# **Questions?**