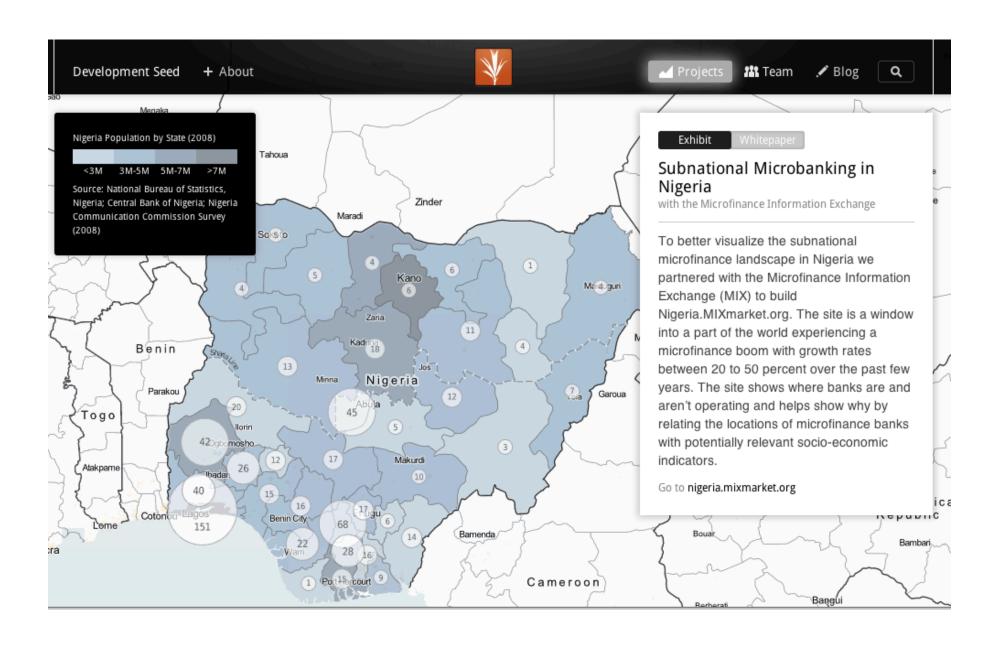

I am

## **Shawn DeArmond**

drupal.org: Shawn DeArmond

twitter: shawndearmond

http://dearmond.net



## School of Education, UC Davis

http://education.ucdavis.edu



# Up and Running

DeArmond.net

#### What is a map?

## Location



#### To get to the store:

Take the State Park Drive exit in Aptos and drive towards the ocean. Just after going over the railroad tracks, take a left onto Center Ave. Look for the building on the left just after the first cross-street.



Find in Google Maps

#### What is a map?



#### What is a map?

#### **Courses substitutions for EDU110**

If you don't see your course listed here, submit a course inquiry.

| Search colleges near you |                         |       |
|--------------------------|-------------------------|-------|
|                          |                         | Apply |
|                          | Is less than Miles from |       |

If you don't see your course listed here, submit a course inquiry.



### What's IN a map?

Layers



#### Layers

# **Tiles**

Map server:
Google, Yahoo,
MapQuest, Bing,
OpenStreetMap,
etc.



#### Layers

# Shapes

**Your Data:** 

**Points** 

Lines

**Polygons** 



# What about Drupal?

Geofield Views OpenLayers



# Demo



# **Questions?**