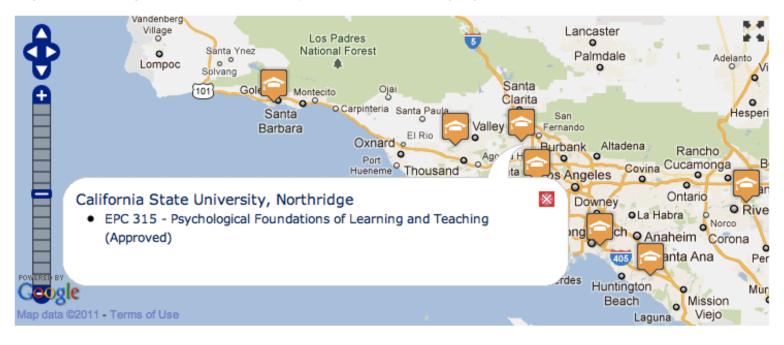

#### **Courses substitutions for EDU110**

If you don't see your course listed here, submit a course inquiry.

| Search colleges near you |                         |       |
|--------------------------|-------------------------|-------|
|                          |                         | Apply |
|                          | Is less than Miles from |       |

If you don't see your course listed here, submit a course inquiry.